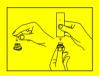

Press and release mouthpiece to power on your PAX PLUS.

4 Wait for "X" to turn green. Enjoy. Remember: sip don't rip.

5 Use included maintenance kit to clean device every 3-5 uses. Visit pax.com/ support for tips.