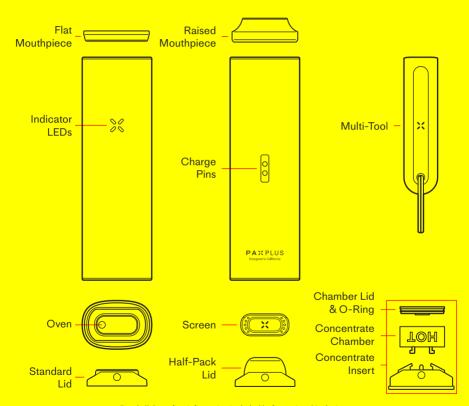

# **Device Anatomy**

Read all the safety information included before using this device.