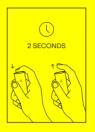

## **Experience Modes**

With device powered on, long-press mouthpiece for 2 seconds and release.

Use short presses to cycle through Experience Modes.

To select a Mode, long-press mouthpiece again or simply shake your PAX PLUS.