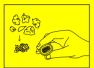

### First Session

1 Flower: Grind material and pack tightly into oven.

2 Concentrates: Remove oven screen. Open concentrate chamber lid. Place material within circle. Close lid, and place insert into oven.